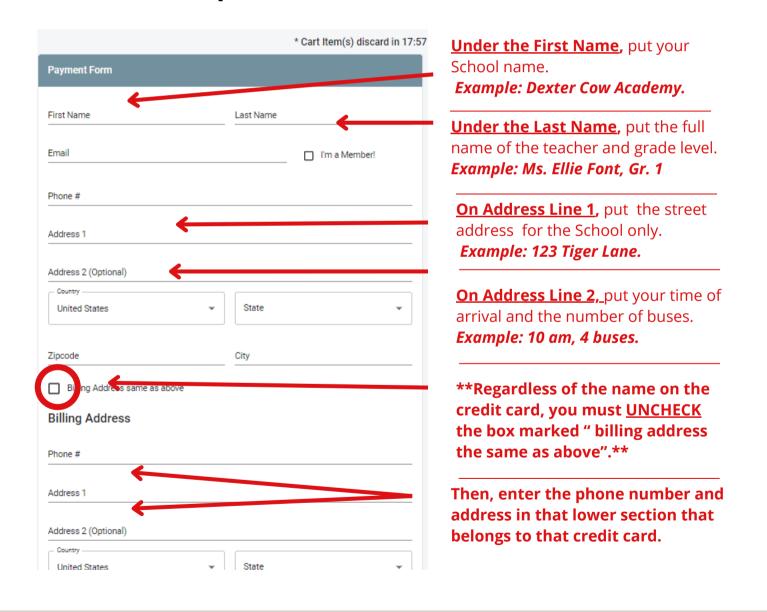

## **BOOKING YOUR GROUP TRIP TO THE ZOO ONLINE!**

**STEP 3** 

As we optimize our new ticketing platform, we ask that you pay close attention to the prompts below to ensure your order is processed correctly.