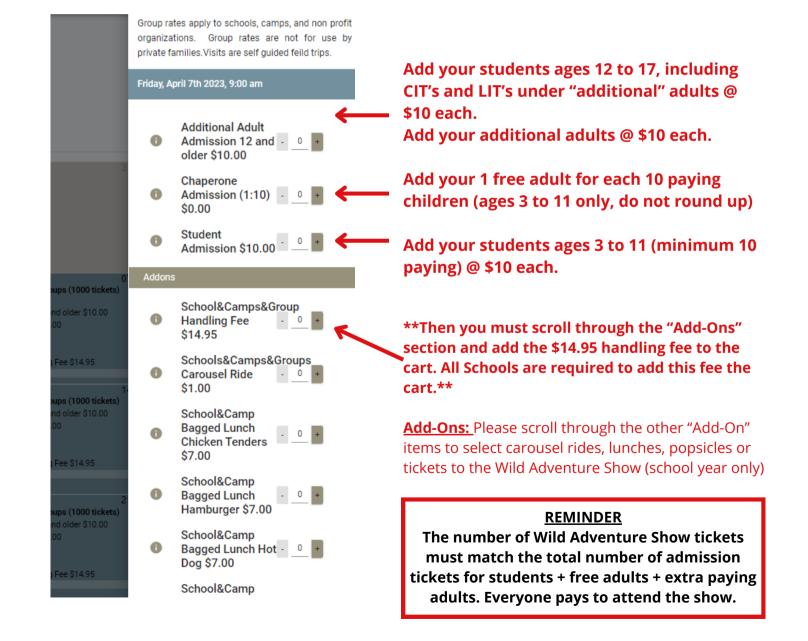

## **BOOKING YOUR GROUP TRIP TO THE ZOO ONLINE!**

**STEP 3** 

As we optimize our new ticketing platform, we ask that you pay close attention to the prompts below to ensure your order is processed correctly.